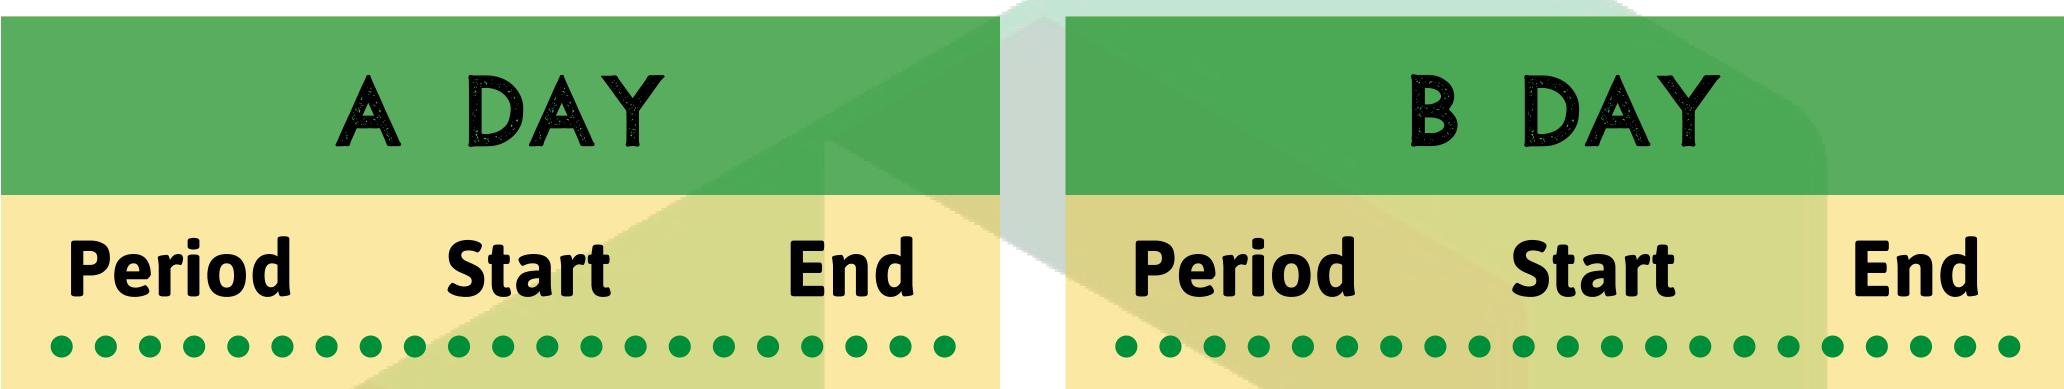

## 

| 1                                                                                                | 8:30am                                                       | <b>10:01am</b>                                                                | 5                                                                 | 8:30am 1                                                 | <b>.0:01am</b>                              |
|--------------------------------------------------------------------------------------------------|--------------------------------------------------------------|-------------------------------------------------------------------------------|-------------------------------------------------------------------|----------------------------------------------------------|---------------------------------------------|
| 2                                                                                                | 10:08am                                                      | 11:39am                                                                       | 6                                                                 | 10:08am 1                                                | <b>1:39am</b>                               |
| Lunch                                                                                            | <b>11:39am</b>                                               | <b>12:14pm</b>                                                                | Lunch                                                             | 11:39am 1                                                | .2:14pm                                     |
| 3                                                                                                | <b>12:21pm</b>                                               | <b>1:52pm</b>                                                                 | 7                                                                 | <b>12:21pm</b>                                           | 1:52pm                                      |
| 4                                                                                                | <b>1:59pm</b>                                                | <b>3:30pm</b>                                                                 | 8                                                                 | <b>1:59pm</b>                                            | 3:30pm                                      |
|                                                                                                  |                                                              |                                                                               |                                                                   |                                                          |                                             |
| ALL 8 PERIODS (FRIDAY)                                                                           |                                                              | PM FLEX                                                                       |                                                                   |                                                          |                                             |
|                                                                                                  |                                                              |                                                                               |                                                                   |                                                          |                                             |
| Period                                                                                           | Start                                                        | End                                                                           | Perio                                                             | d Start                                                  | End                                         |
| $\bullet \bullet \bullet \bullet \bullet \bullet$                                                |                                                              |                                                                               |                                                                   | •••••                                                    |                                             |
| ••••••                                                                                           | ••••••••••••••••••••••••••••••••••••••                       | ••••••••••••••••••••••••••••••••••••••                                        | <b>Perio</b><br>1/5                                               | •••••                                                    | End<br>•••••••••••••••••••••••••••••••••••• |
| $\bullet \bullet \bullet \bullet \bullet \bullet$                                                |                                                              |                                                                               |                                                                   | 8:30am                                                   |                                             |
| •••••••<br>1<br>2                                                                                | 8:30am<br>9:19am                                             | • • • • • • • • • • • • • • • • • • •                                         | <ul> <li>1/5</li> <li>2/6</li> </ul>                              | 8:30am<br>9:56am 1                                       | ••••••••••••••••••••••••••••••••••••••      |
| •••••••<br>1<br>2<br>3                                                                           | 8:30am<br>9:19am<br>10:08am                                  | • • • • • • • • • • • • • • • • • • •                                         | <ul> <li>••••</li> <li>1/5</li> <li>2/6</li> <li>Lunch</li> </ul> | 8:30am<br>9:56am 1<br>11:16am 1                          | 9:50am<br>1:16am<br>1:47pm                  |
| •••••••<br>1<br>2<br>3<br>4                                                                      | 8:30am<br>9:19am<br>10:08am<br>10:57am                       | <ul> <li>9:14am</li> <li>10:03am</li> <li>10:52am</li> <li>11:41am</li> </ul> | <ul> <li>1/5</li> <li>2/6</li> </ul>                              | 8:30am<br>9:56am 1<br>11:16am 1                          | ••••••••••••••••••••••••••••••••••••••      |
| •••••••<br>1<br>2<br>3<br>4<br>Lunch                                                             | 8:30am<br>9:19am<br>10:08am<br>10:57am<br>11:41am            | 9:14am<br>10:03am<br>10:52am<br>11:41am<br>12:14pm                            | <ul> <li>••••</li> <li>1/5</li> <li>2/6</li> <li>Lunch</li> </ul> | 8:30am<br>9:56am 1<br>11:16am 1<br>11:53pm               | 9:50am<br>1:16am<br>1:47pm                  |
| <ul> <li>••••••</li> <li>1</li> <li>2</li> <li>3</li> <li>4</li> <li>Lunch</li> <li>5</li> </ul> | 8:30am<br>9:19am<br>10:08am<br>10:57am<br>11:41am<br>12:19pm | 9:14am<br>10:03am<br>10:52am<br>11:41am<br>12:14pm<br>1:03pm                  | <ul> <li>1/5</li> <li>2/6</li> <li>Lunch</li> <li>3/7</li> </ul>  | 8:30am<br>9:56am 1<br>11:16am 1<br>11:53pm 1<br>1:19pm 2 | 9:50am<br>1:16am<br>1:47pm                  |